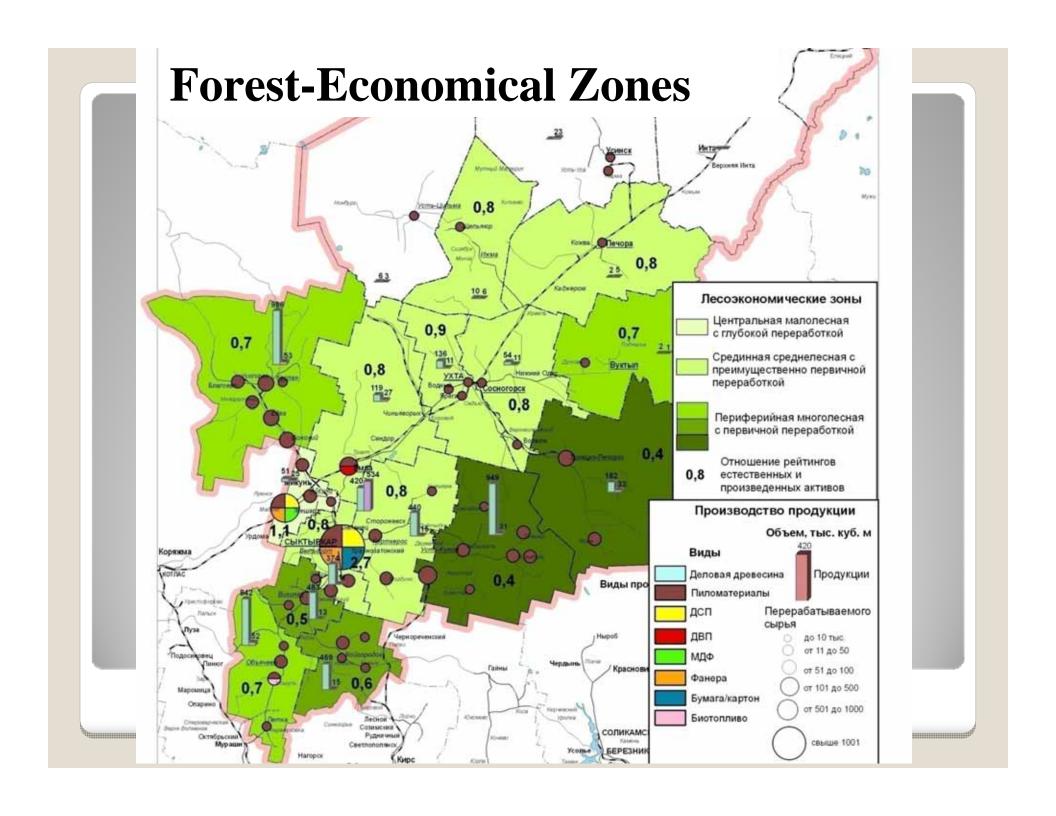

# Features of Forest-Economical Zones, 2007

| Indicators                                                   | Forest-Economical Zones |        |           |  |  |
|--------------------------------------------------------------|-------------------------|--------|-----------|--|--|
| Indicators                                                   | Central                 | Middle | Periphery |  |  |
| Loaded production on the whole, cubic meters                 | 27603                   | 1454   | 2805      |  |  |
| Agreed Forest Area, million cubic meters                     | 0,75                    | 8,6    | 17,9      |  |  |
| Logging, million cubic meters                                | 0,27                    | 1,87   | 5,27      |  |  |
| Forest area use, %                                           | 36                      | 22     | 30        |  |  |
| Timber processing (goods)*                                   | P,Pp,C,Pw,S             | F, S   |           |  |  |
| Production of processing, million cubic meters               | 8537                    | 659    | 513       |  |  |
| Processing volume, million cubic meters                      | 4,9                     | 0,25   | 0,44      |  |  |
| Production of processing cost of 1 cubic meter, thousand RUR | 5,5                     | 2,6    | 1,16      |  |  |

<sup>\*</sup>Forest production: P – pulp, Pp – paper, Pw – plywood, C – cardboard, B – board, S – saw materials, F – fiberboard