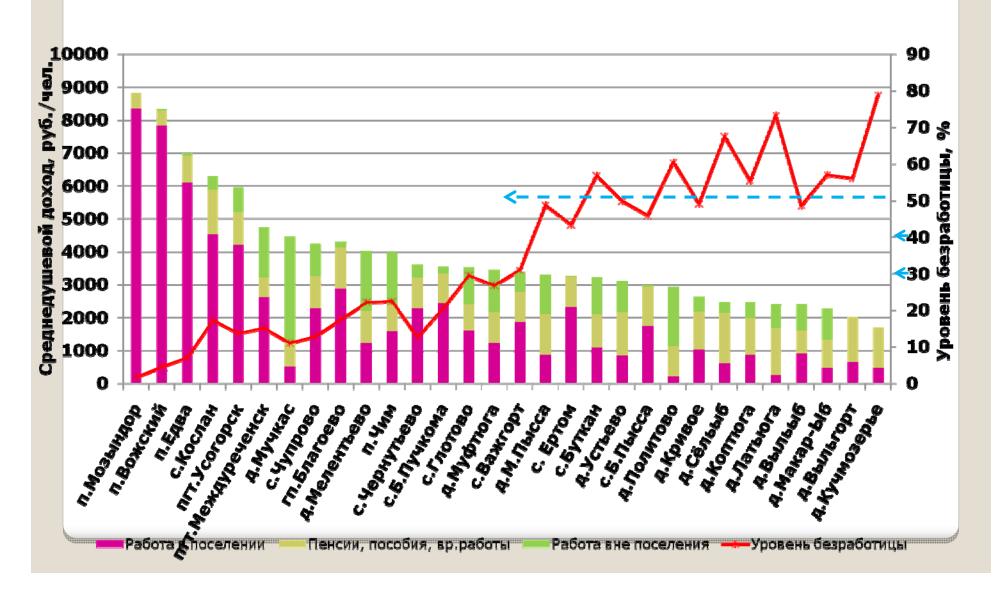

## Population Employment

**Employment reduction in the region 1994-2006 up to 1,2 times** (Komi – 1,2)

Registered unemployment in the region – 6,2 %

Griva village 12,5%, Nizhyaya Turunjya 11,4%, Kom 9,2%

#### **Among unemployment:**

55 % - women,

**27 %** – **youth** at the age of 16-29

36 % – high and primary professional education

#### **Unemployed economically active population – 22%**

Verifies in different settlements from 13 up to 83 %

More than 50 % in villages Guzh, Kom, Ust-Voktym, Verkhnyaya Turjya

#### **Adaptation of Population –**

professional education,

Transfer of employment to nonproductive sphere (budget organizations)

**Degradation of Population** is developing for jobless generation

Large scale of «space exclusive» - areas without conditions needed for comfort life and industry

## **«Washout» of Production Base**

Economical "washout" of periphery, hypertrophy of the capital Low level of income and employment in rural settlements