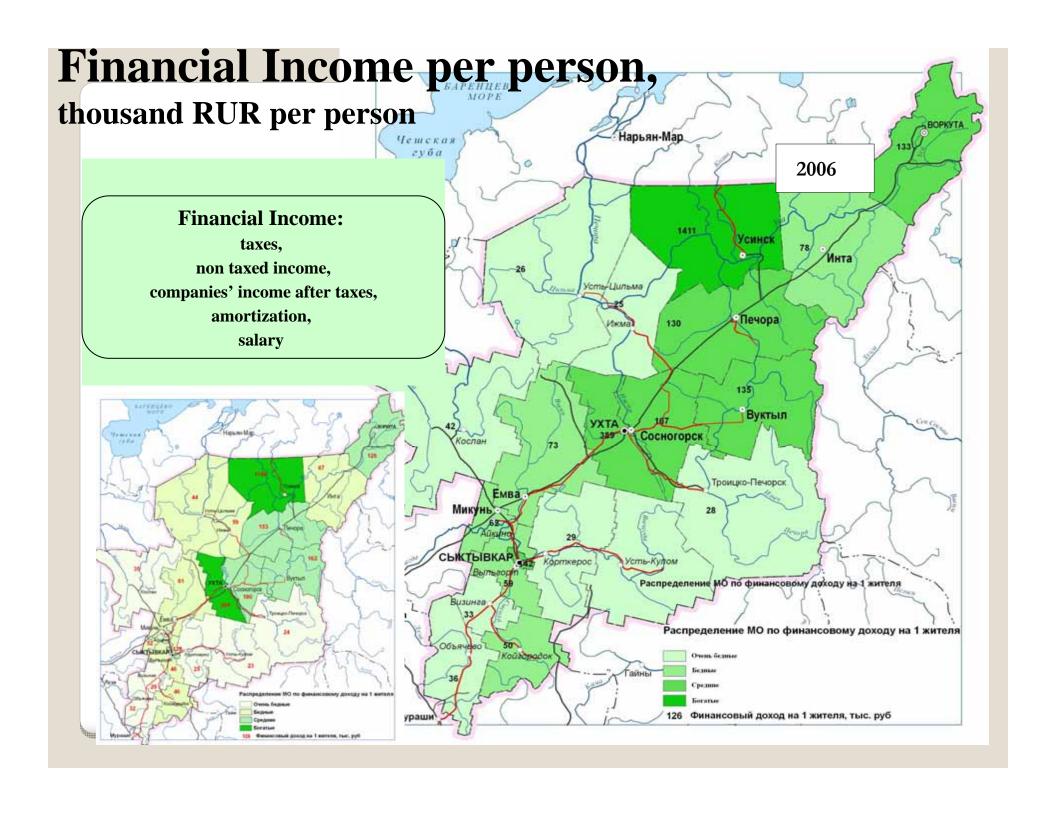

## **Strengthening of Financial Potential**

## Income Increase

# Territorization of Income