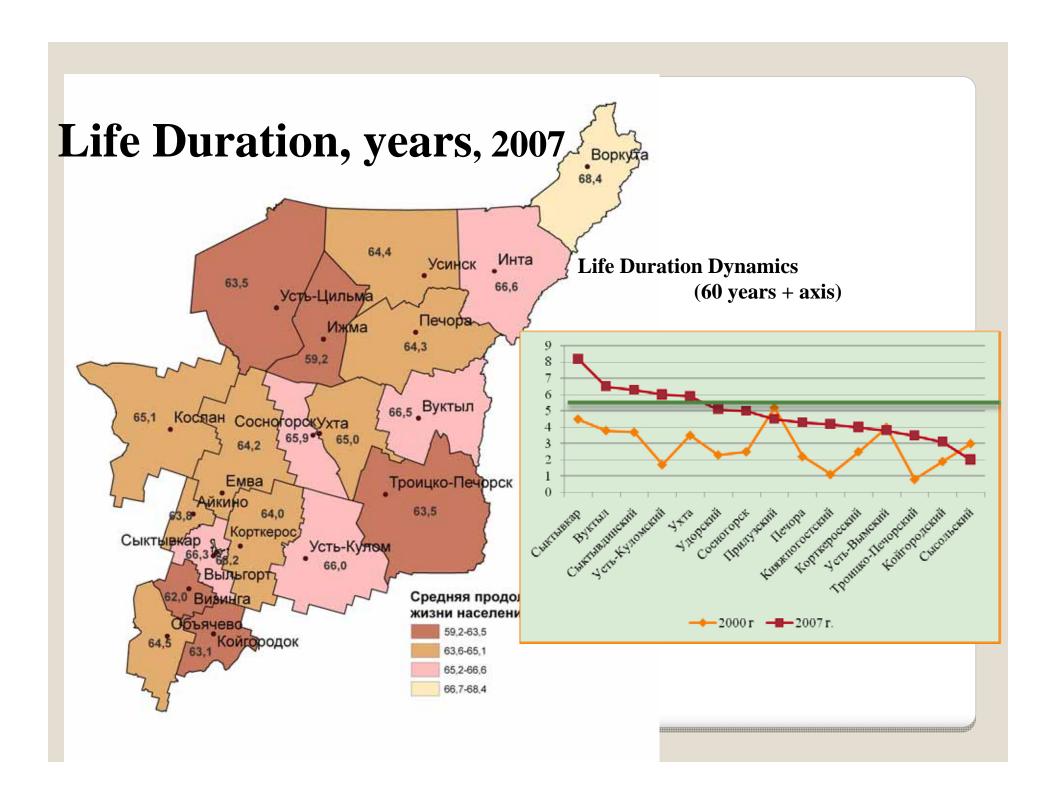

| 36                      | 22     | 30        |  |  |
| Timber processing (goods)*                                   | P,Pp,C,Pw,S             | F, S   |           |  |  |
| Production of processing, million cubic meters               | 8537                    | 659    | 513       |  |  |
| Processing volume, million cubic meters                      | 4,9                     | 0,25   | 0,44      |  |  |
| Production of processing cost of 1 cubic meter, thousand RUR | 5,5                     | 2,6    | 1,16      |  |  |

<sup>\*</sup>Forest production: P – pulp, Pp – paper, Pw – plywood, C – cardboard, B – board, S – saw materials, F – fiberboard



## **Social Potential**

Demography



**Employment** 



**Population Quality** 



Health



Income





## **Population Quality**

Koigorodok region

## Population Employment

**Employment reduction in the region 1994-2006 up to 1,2 times** (Komi – 1,2)

Registered unemployment in the region – 6,2 %

Griva village 12,5%, Nizhyaya Turunjya 11,4%, Kom 9,2%

#### **Among unemployment:**

55 % - women,

**27 %** – **youth** at the age of 16-29

36 % – high and primary professional education

#### **Unemployed economically active population – 22%**

Verifies in different settlements from 13 up to 83 %

More than 50 % in villages Guzh, Kom, Ust-Voktym, Verkhnyaya Turjya

#### **Adaptation of Population –**

professional education,

Transfer of employment to nonproductive sphere (budget organizations)

**Degradation of Population** is developing for jobless generation

Large scale of «space exclu