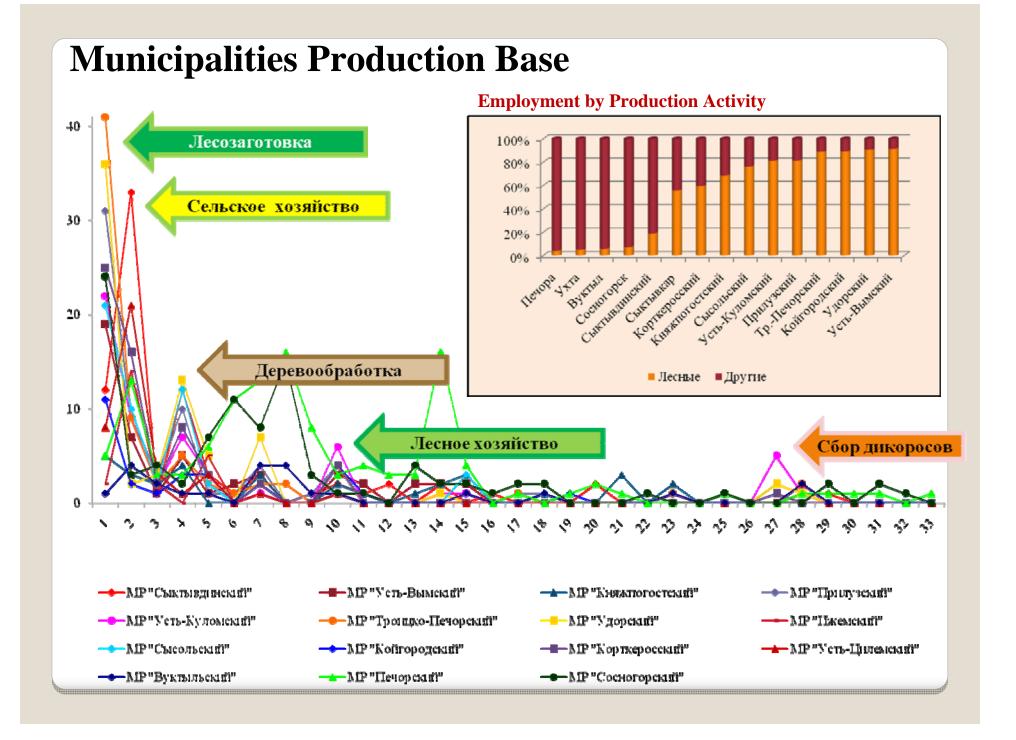

**Production Potential** 

Financial Sustainability

Demographical Situation

Cost of Life

Infrastructure

Social Tension

# Features of Forest-Economical Zones, 2007

| Indicators                                                   | Forest-Economical Zones |        |           |  |  |
|--------------------------------------------------------------|-------------------------|--------|-----------|--|--|
| Indicators                                                   | Central                 | Middle | Periphery |  |  |
| Loaded production on the whole, cubic meters                 | 27603                   | 1454   | 2805      |  |  |
| Agreed Forest Area, million cubic meters                     | 0,75                    | 8,6    | 17,9      |  |  |
| Logging, million cubic meters                                | 0,27                    | 1,87   | 5,27      |  |  |
| Forest area use, %                                           | 36                      | 22     | 30        |  |  |
| Timber processing (goods)*                                   | P,Pp,C,Pw,S             | F, S   |           |  |  |
| Production of processing, million cubic meters               | 8537                    | 659    | 513       |  |  |
| Processing volume, million cubic meters                      | 4,9                     | 0,25   | 0,44      |  |  |
| Production of processing cost of 1 cubic meter, thousand RUR | 5,5                     | 2,6    | 1,16      |  |  |

<sup>\*</sup>Forest production: P – pulp, Pp – paper, Pw – plywood, C – cardboard, B – board, S – saw materials, F – fiberboard