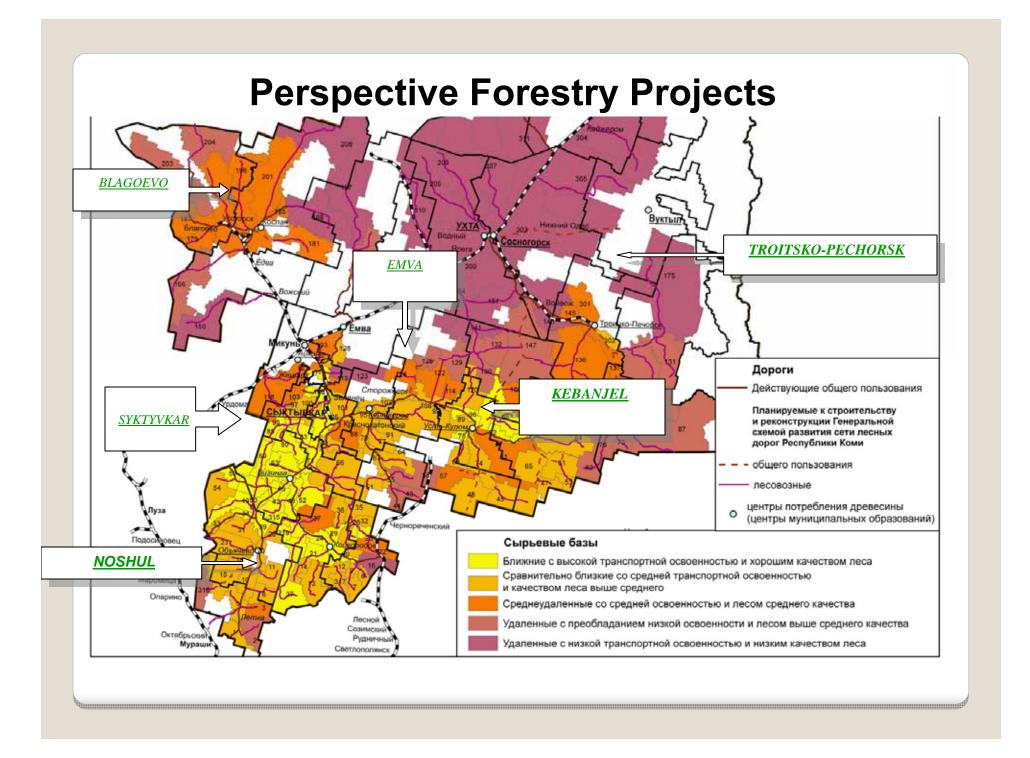

## Infrastructure

- restore forest roads;
- energy: gas, local energy systems, reliability of transmission facilities;
  - social services.

Network organization of production

- forestry,
- agriculture.

### Restore the production base

- decentralization and oriented on inner demand diversification of forestry sector,
  - new business,
  - local staff.