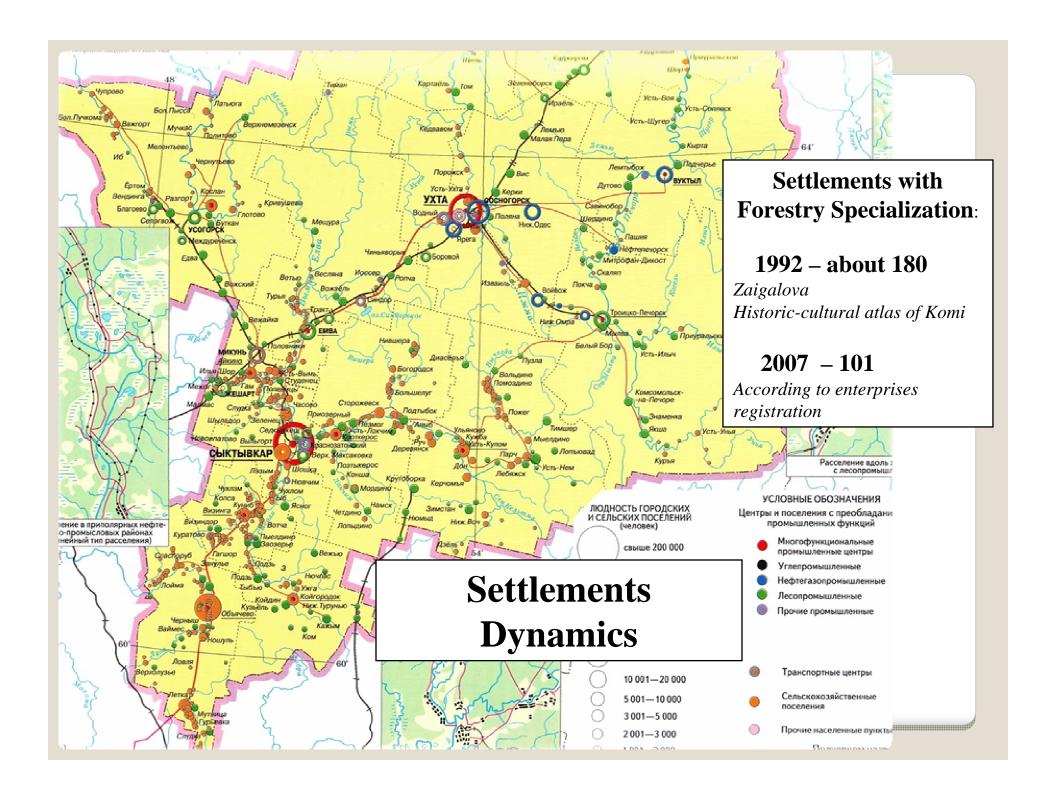

## **«Washout» of Production Base**

Economical "washout" of periphery, hypertrophy of the capital Low level of income and employment in rural settlements

# To Strengthen the Space

To gripe the settling system: close and resettle

# To Unite the Space

to make development conditions equal

## Innovationaly polarize

| Settlem<br>Udora I                       | Workston Co.                                                                                                                                     | прово                                                                                         |
|------------------------------------------|--------------------------------------------------------------------------------------------------------------------------------------------------|-----------------------------------------------------------------------------------------------|
| Types of Settlements                     | Development recommendations                                                                                                                      | Выльторт<br>Боль шое Острово Важгору                                                          |
|                                          | High development potential                                                                                                                       | оль шие Чирког Мелентьево Мелентьево                                                          |
| Region Centers–<br>forest<br>settlements | Development of wood, mushrooms and berries, agricultural processing, production of building materials                                            | Ля зю в устьено Сельы в Зарая ы б                                                             |
|                                          | Middle development potential                                                                                                                     | Винаево Ертом Солнечний Усогорек В Выльыб Борово Вендины Усогорек В Выльыб Вендинозерь е      |
| Settlements<br>Centers                   | Development of regional forestry base  Development of agricultural marketability  Creation of cultural-recreational centers of different profile | благоево Кослан Плотово Семог вож Бу кан  Острово Семог вож Бу кан  Благоево Семог вож Бу кан |
|                                          | Low development potential                                                                                                                        | Заправаний в помений                                                                          |
| Close<br>periphery                       | Development of agricultural marketability<br>Conservation of important villages<br>Development of cultural-recreational services                 | Потенциал развития населенных пунктов  относительно высокий  средний                          |
|                                          | Very low development potential                                                                                                                   | <ul><li></li></ul>                                                                            |
| Far away<br>periphery                    | Tourism mushrooms and berries business  Consolidation of settling system                                                                         | Автомобильные дороги  / с твердым покрытием / грунтовые                                       |