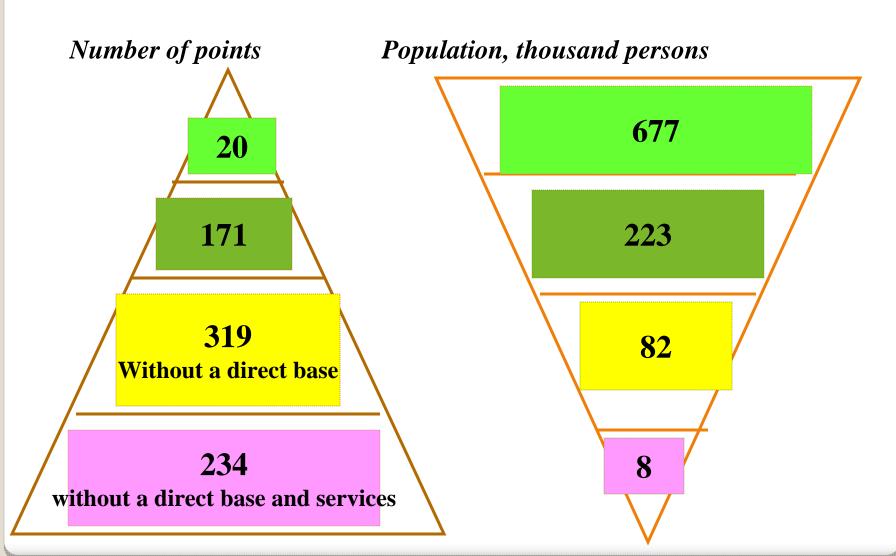

# To Strengthen the Space

To gripe the settling system: close and resettle

# To Unite the Space

to make development conditions equal