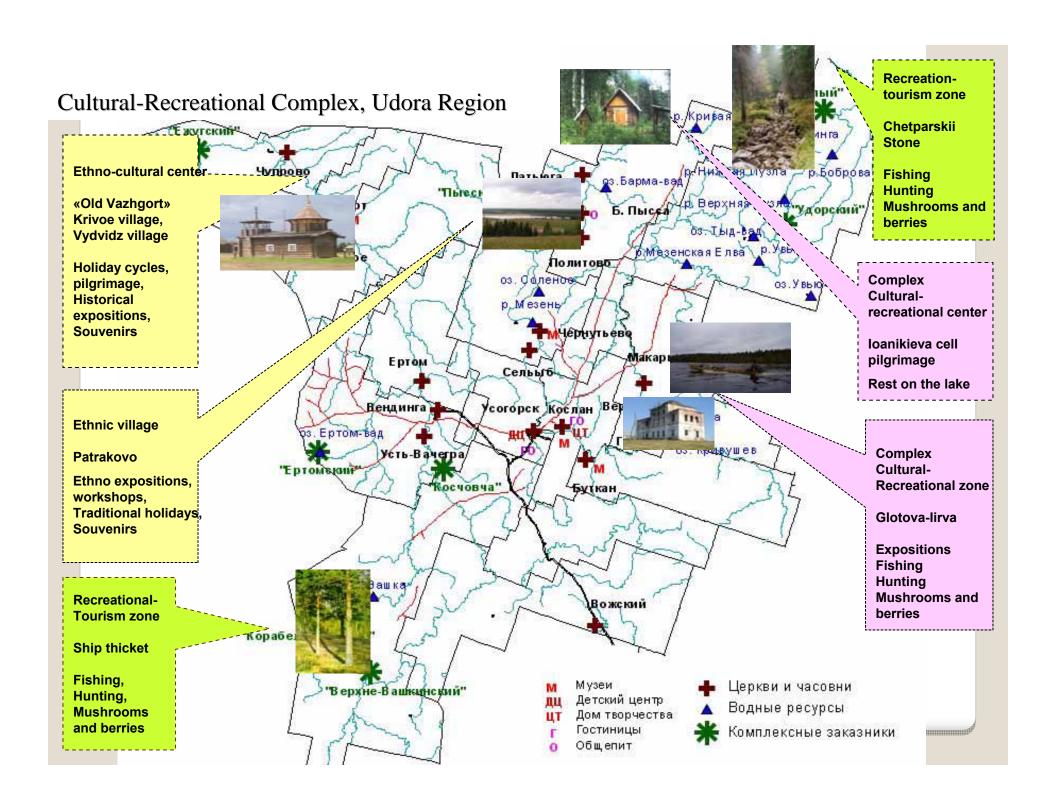

### Trade Reserve of Mushrooms and Berries Resources

# Mushrooms and Berries Role in Population Income, Nivshera Village

# Role of Individual Agriculture, Hunting, Fishing, Gathering of Wild Plants

|                   | Important for self-sufficiency % |        |                  |                      | Important as income resource % |    |                  |                    |  |
|-------------------|----------------------------------|--------|------------------|----------------------|--------------------------------|----|------------------|--------------------|--|
| Regions           | garden                           | cattle | hunting, fishing | mushrooms<br>berries | l garden                       |    | hunting, fishing | mushrooms, berries |  |
|                   |                                  |        |                  |                      |                                |    |                  |                    |  |
| Udora             | 85                               | 51     | 60               | 69                   | 29                             | 20 | 23               | 37                 |  |
| Koigorodok        | 83                               | 52     | 29               | 78                   | 22                             | 11 | 11               | 61                 |  |
| Sysola            | 89                               | 62     | 21               | 61                   | 36                             | 16 | 8                | 25                 |  |
| Syktyvdin         | 79                               | 32     | 17               | 21                   | 14                             | 5  | 7                | 25                 |  |
| Troitsko-Pechorsk | 85                               | 29     | 40               | 69                   | 3                              | 3  | 6                | 10                 |  |
| Ust-Kulom         | 87                               | 62     | 20               | 25                   | 31                             | 25 | 6                | 38                 |  |

## Replace industrial base of economy

- fishery (aqua sector),
- «economy of feelings» (cultural-recreational),
- mushrooms and berries economy,
- revitalization of traditional life support.

## Innovationaly polarize

| Settlem<br>Udora I                       | Workston Co.                                                                                                                                     | прово                                                                                         |
|------------------------------------------|--------------------------------------------------------------------------------------------------------------------------------------------------|-----------------------------------------------------------------------------------------------|
| Types of Settlements                     | Development recommendations                                                                                                                      | Выльторт<br>Боль шое Острово Важгору                                                          |
|                                          | High development potential                                                                                                                       | оль шие Чирког Мелентьево Мелентьево                                                          |
| Region Centers–<br>forest<br>settlements | Development of wood, mushrooms and berries, agricultural processing, production of building materials                                            | Ля зю в устьено Сельы в Зарая ы б                                                             |
|                                          | Middle development potential                                                                                                                     | Винаево Ертом Солнечний Усогорек В Выльыб Борово Вендины Усогорек В Выльыб Вендинозерь е      |
| Settlements<br>Centers                   | Development of regional forestry base  Development of agricultural marketability  Creation of cultural-recreational centers of different profile | благоево Кослан Плотово Семог вож Бу кан  Острово Семог вож Бу кан  Благоево Семог вож Бу кан |
|                                          | Low development potential                                                                                                                        | Заправаний в помений                                                                          |
| Close<br>periphery                       | Development of agricultural marketability<br>Conservation of important villages<br>Development of cultural-recreational services                 | Потенциал развития населенных пунктов  относительно высокий  средний                          |
|                                          | Very low development potential                                                                                                                   | <ul><li></li></ul>                                                                            |
| Far away<br>periphery                    | Tourism mushrooms and berries business  Consolidation of settling system                                                                         | Автомобильные дороги  / с твердым покрытием / грунтовые                                       |