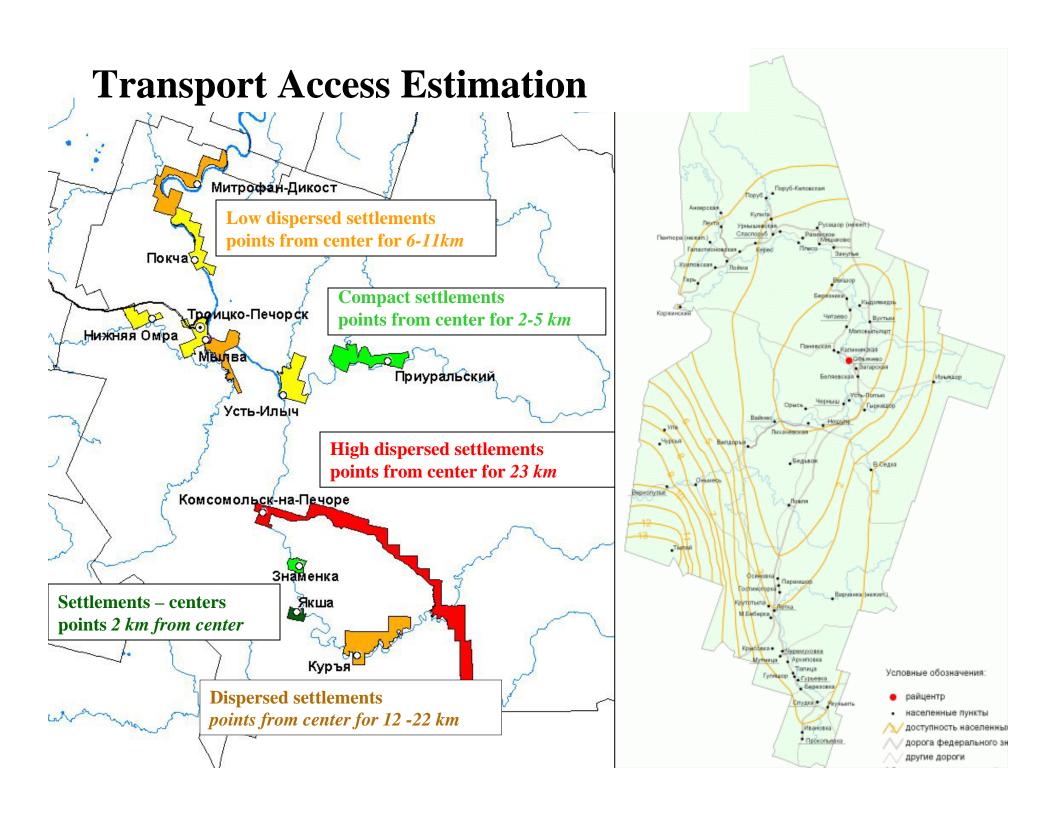

## **Socio-Economic Regulation of Forest Regions**

Tamara Dmitrieva

dmitrieva@iespn.komisc.ru

**Alexander Gibezh** 

gibej@iespn.komisc.ru

The Forest Dialogue Syktyvkar October 23, 2008

Socio-Economic Situation Rating Estimation of Municipalities, 2006

**Production Potential** 

Financial Sustainability

Demographical Situation

Cost of Life

Infrastructure

Social Tension