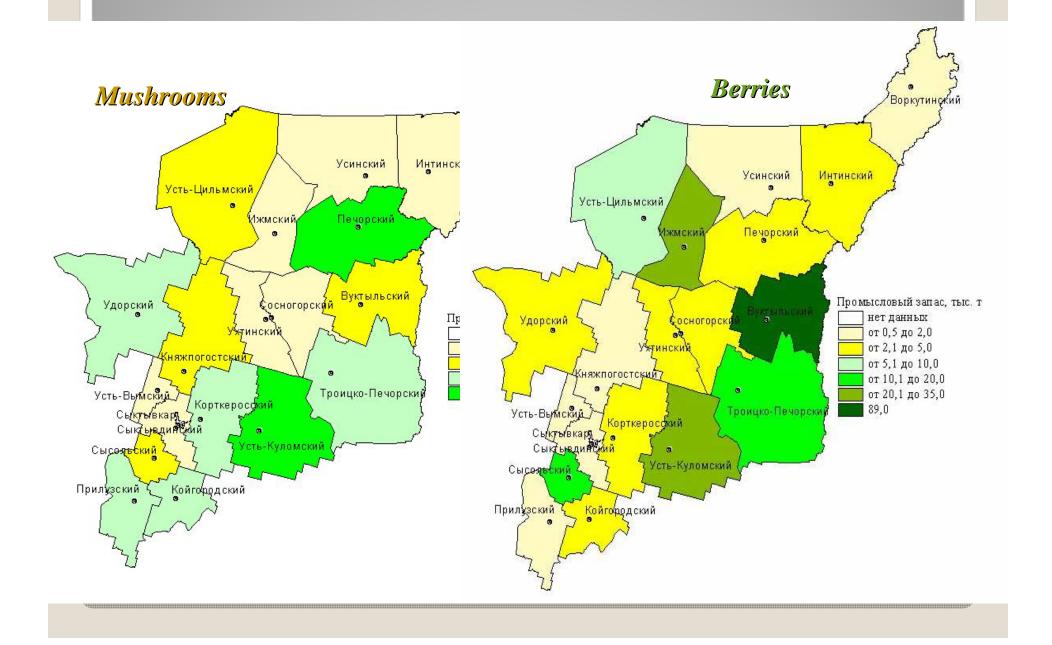

5 % - women,

**27 %** – **youth** at the age of 16-29

36 % – high and primary professional education

#### **Unemployed economically active population – 22%**

Verifies in different settlements from 13 up to 83 %

More than 50 % in villages Guzh, Kom, Ust-Voktym, Verkhnyaya Turjya

#### **Adaptation of Population –**

professional education,

Transfer of employment to nonproductive sphere (budget organizations)

**Degradation of Population** is developing for jobless generation

Large scale of «space exclusive» - areas without conditions needed for comfort life and industry





## **«Washout» of Production Base**

Economical "washout" of periphery, hypertrophy of the capital Low level of income and employment in rural settlements



### Trade Reserve of Mushrooms and Berries Resources



# Mushrooms and Berries Role in Population Income, Nivshera Village



# Role of Individual Agriculture, Hunting, Fishing, Gathering of Wild Plants

|                   | Important for self-sufficiency % |        |                  |                      | Important as income resource % |    |                  |                    |  |
|-------------------|----------------------------------|--------|------------------|----------------------|--------------------------------|----|------------------|--------------------|--|
| Regions           | garden                           | cattle | hunting, fishing | mushrooms<br>berries | l garden                       |    | hunting, fishing | mushrooms, berries |  |
|                   |                                  |        |