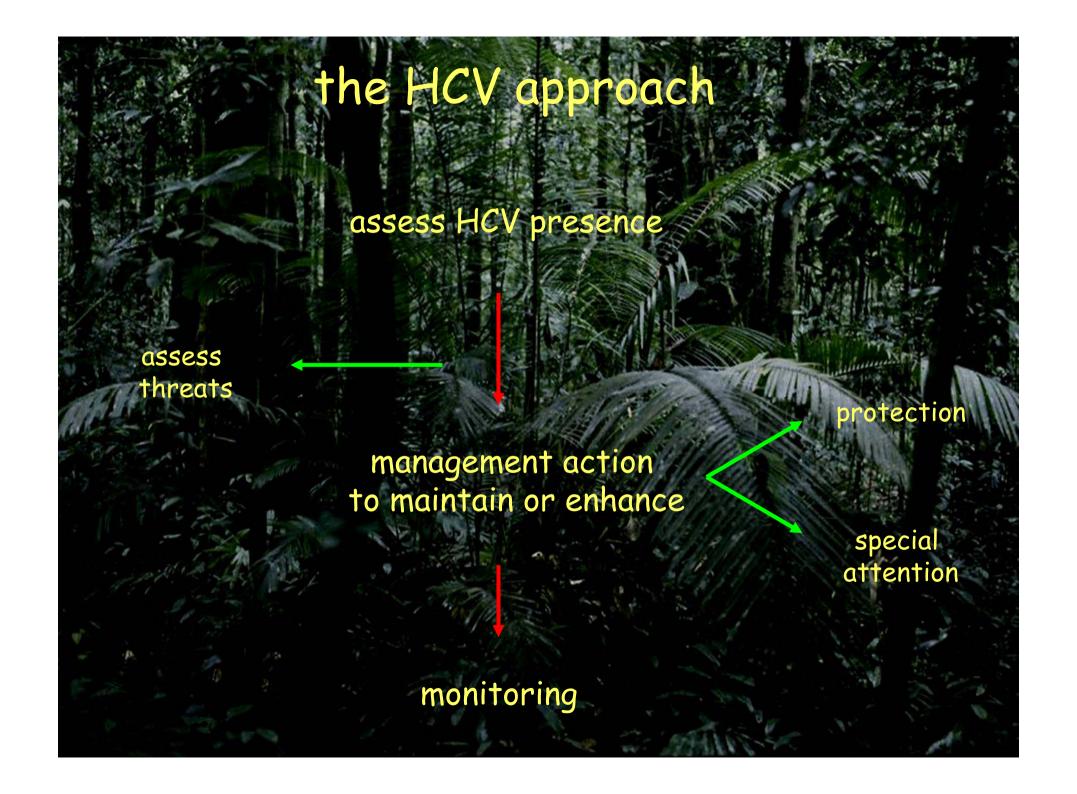

management of HCV areas designated for protection is more than just a 'no-cut policy'