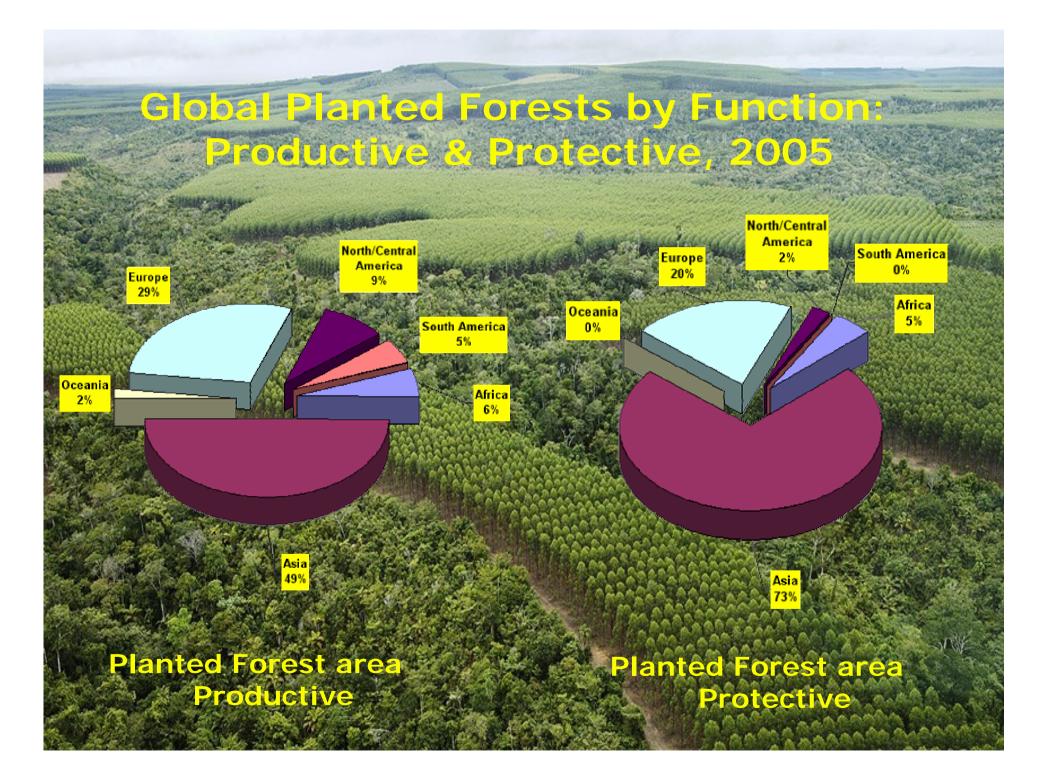

| Focus of the Survey                                                                             |                                                                                                                                     |                                                                                                                                  |

Global Planted Forest Trends by Region

1990, 2000 and 2005



🗖 Africa 🔳 Asia 🗖 Europe 🗖 North and Central America 🔳 Oceania 🗖 South America

### Planted Forests Top 10 countries

(area basis, 2005)



Planted Forest area (000 ha)













### Voluntary Guidelines Objectives

Provide an economic, social, cultural and environmental framework of principles for planted forests to enhance their contribution to sustainable ivelihoods and landuse (NDGs)









### Policy & Legal

Strategic Planning

Tactical Planning & Management

**Operational Management** 

Primary Users
Policy makers
Sentor Decision Makers
Sentor Managers

Secondary Users
Research scientists
Academics & Teachers
Communities
Donors & Funding Agencies



### Sco<mark>pe</mark>

#### Productive Purposes (Industrial

Corporate (public and private) Small and Medium Scaled

Protective Purposes (Non-industrial)

Protection/Ecological

Conservation

**All Planted Forest Planning & Management** 

Integrated land-use, social & environmental planning

Reprod