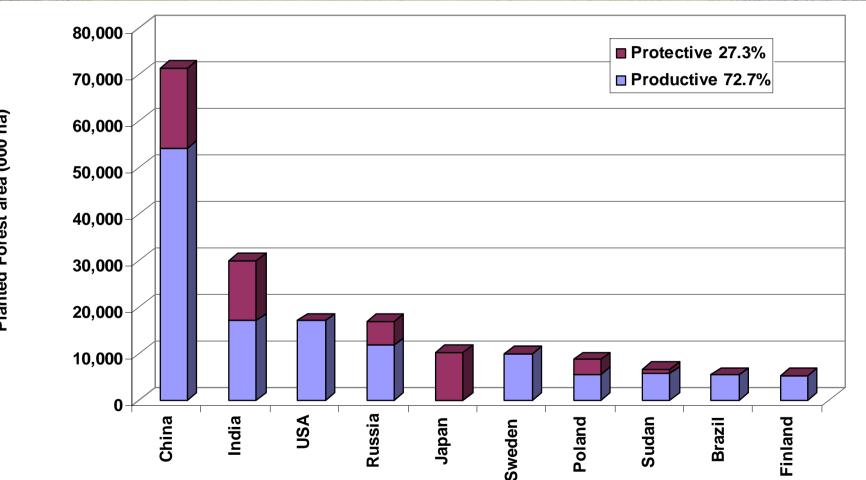

### Planted Forests Top 10 countries

(area basis, 2005)

Planted Forest area (000 ha)