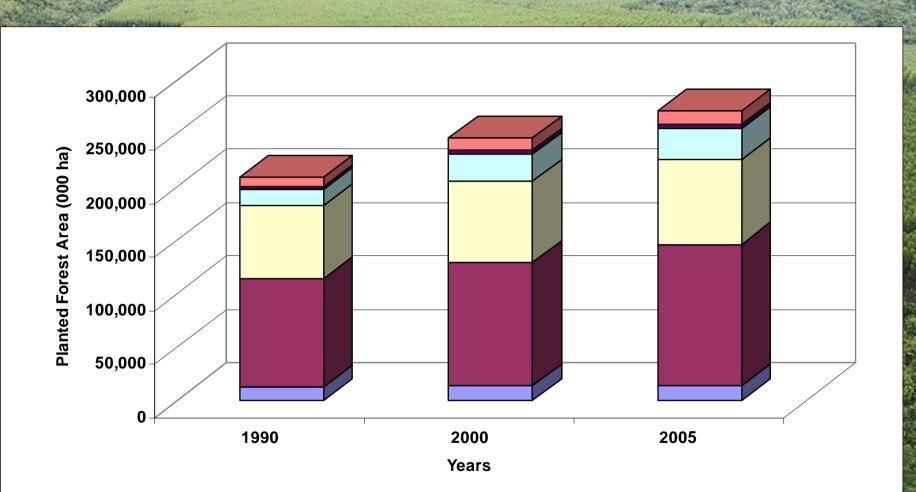

Global Planted Forest Trends by Region

1990, 2000 and 2005

🗖 Africa 🔳 Asia 🗖 Europe 🗖 North and Central America 🔳 Oceania 🗖 South America