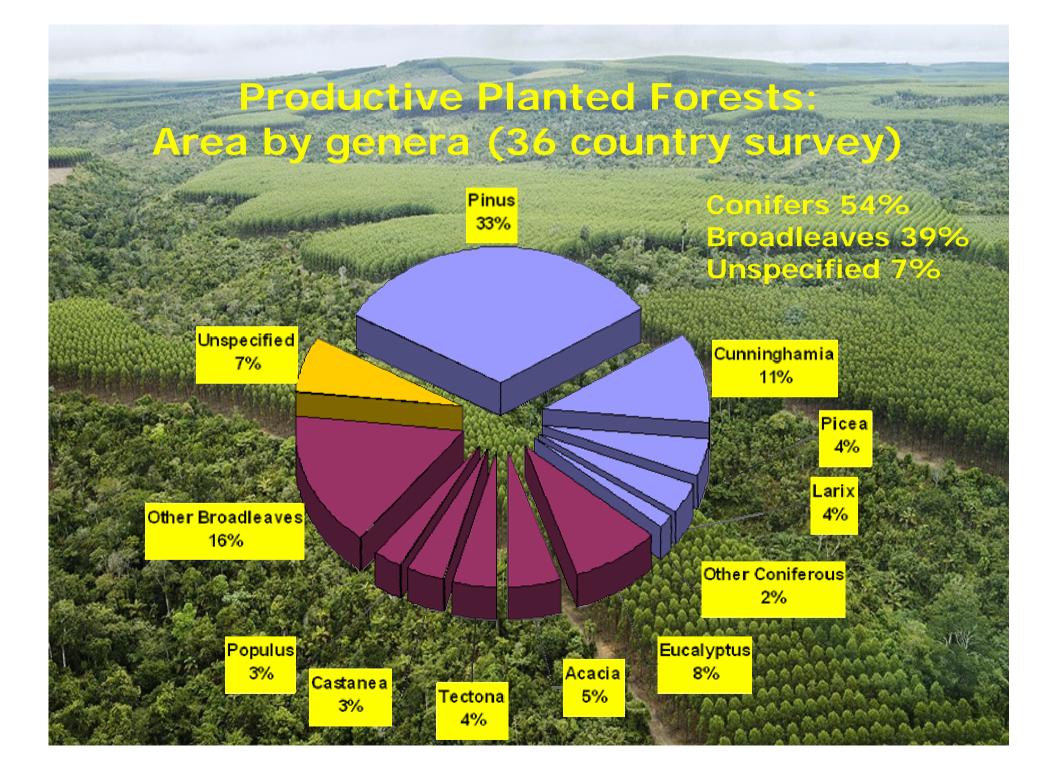

| Focus of the Survey                                                                             |                                                                                                                                     |                                                                                                                                  |

Global Planted Forest Trends by Region

1990, 2000 and 2005



🗖 Africa 🔳 Asia 🗖 Europe 🗖 North and Central America 🔳 Oceania 🗖 South America

### Planted Forests Top 10 countries

(area basis, 2005)



Planted Forest area (000 ha)













### Voluntary Guidelines Objectives

Provide an economic, social, cultural and environmental framework of principles for planted forests to enhance their contribution to sustainable ivelihoods and landuse (NDGs)









### Policy & Legal

Strategic Planning

Tactical Planning & Management

**Operational Management** 

Primary Users
Policy makers
Sentor Decision Makers
Sentor Managers

Secondary Users
Research scientists
Academics & Teachers
Communities
Donors & Funding Agencies



### Sco<mark>pe</mark>

#### Productive Purposes (Industrial

Corporate (public and private) Small and Medium Scaled

Protective Purposes (Non-industrial)

Protection/Ecological

Conservation

**All Planted Forest Planning & Management** 

Integrated land-use, social & environmental planning

Reproduc